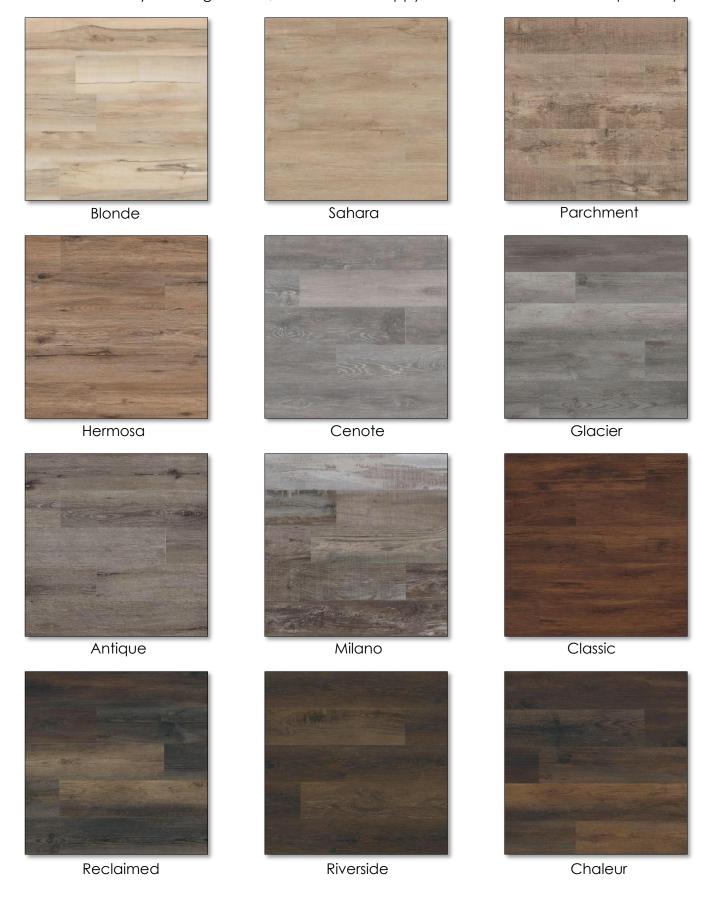

**Builder Series Pro** is available in any of the following twelve wood-grain color choices. If the following colors do not suit your design needs, we would be happy to create color match samples for you.